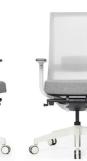

A-One is an ergonomic and sophisticated seating solution for agile workspaces. Featuring a modern, sleek aesthetic and available in white with grey mesh or black with black mesh.

## A-One

- Lumbar support with height adjustment.3D adjustable arms.10 year Aus. manufacturer warranty.

| Seat Size (mm)   | 490W x 470D |
|------------------|-------------|
| Back Size (mm)   | 450W x 520H |
| Seat Height (mm) | 440 to 550  |

- Front view