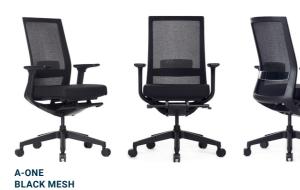

A-One is an ergonomic and sophisticated seating solution for agile workspaces. Featuring a modern, sleek aesthetic and available in white with grey mesh or black with black mesh.

- Front view

- Front view

- Back view

- Back view

A-ONE WHITE MESH