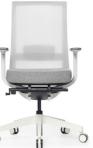

A-One is an ergonomic and sophisticated seating solution for agile workspaces. Featuring a modern, sleek aesthetic and available in white with grey mesh or black with black mesh.

## A-One

- Lumbar support with height adjustment.3D adjustable arms.10 year Aus. manufacturer warranty.

| Seat Size (mm)   | 490W x 470D |
|------------------|-------------|
| Back Size (mm)   | 450W x 520H |
| Seat Height (mm) | 440 to 550  |

# Adjustments

**LUMBAR SUPPORT** Height adjustable lumbar

3D ARMS Multi directional arm adjustment

SEAT SLIDE Seat depth adjustment

MECHANISM Synchronised tilt mechanism