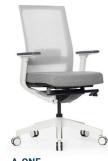

A-One is an ergonomic and sophisticated seating solution for agile workspaces. Featuring a modern, sleek aesthetic and available in white with grey mesh or black with black mesh.

- Front view

- Back view

- Back view

A-ONE WHITE MESH

# Adjustments

**LUMBAR SUPPORT** Height adjustable lumbar

3D ARMS Multi directional arm adjustment

SEAT SLIDE Seat depth adjustment

MECHANISM Synchronised tilt mechanism