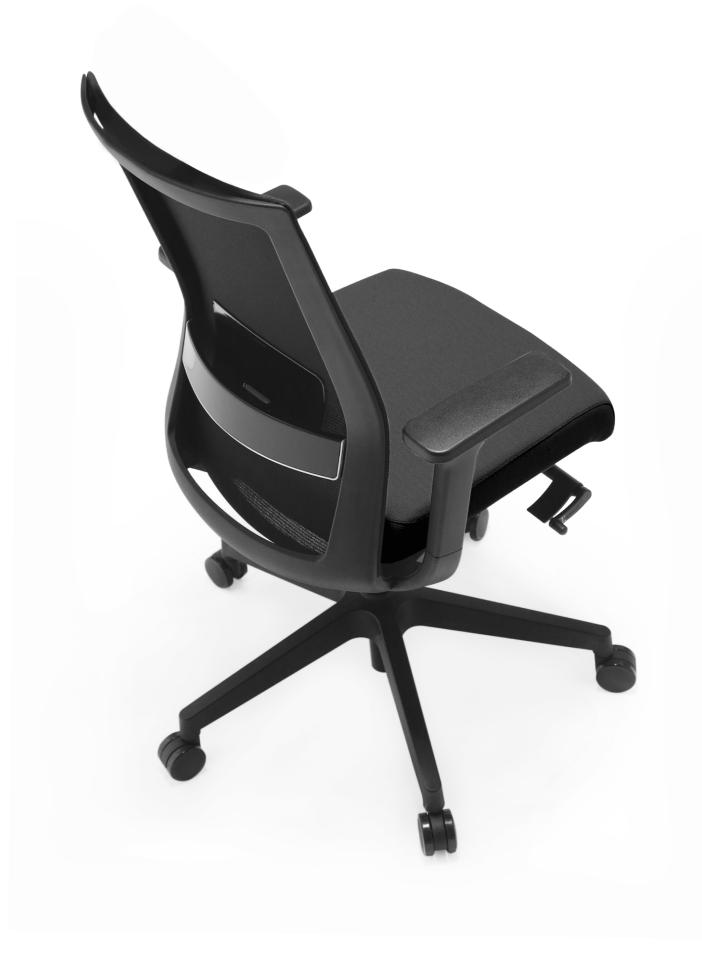

A-One is an ergonomic and sophisticated seating solution for agile workspaces. Featuring a modern, sleek aesthetic and available in white with grey mesh or black with black mesh.

## A-One

- Lumbar support with height adjustment.3D adjustable arms.10 year Aus. manufacturer warranty.

| Seat Size (mm)   | 490W x 470D |
|------------------|-------------|
| Back Size (mm)   | 450W x 520H |
| Seat Height (mm) | 440 to 550  |

- Front view

- Back view

- Back view

A-ONE WHITE MESH

# Adjustments

**LUMBAR SUPPORT** Height adjustable lumbar

3D ARMS Multi directional arm adjustment

SEAT SLIDE Seat depth adjustment

MECHANISM Synchronised tilt mechanism