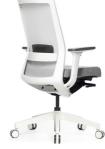

A-One is an ergonomic and sophisticated seating solution for agile workspaces. Featuring a modern, sleek aesthetic and available in white with grey mesh or black with black mesh.





## A-One

- Lumbar support with height adjustment.3D adjustable arms.10 year Aus. manufacturer warranty.

| Seat Size (mm)   | 490W x 470D |
|------------------|-------------|
| Back Size (mm)   | 450W x 520H |
| Seat Height (mm) | 440 to 550  |



- Front view

## A-One

- Lumbar support with height adjustment.3D adjustable arms.10 year Aus. manufacturer warranty.

| Seat Size (mm)   | 490W x 470D |
|------------------|-------------|
| Back Size (mm)   | 450W x 520H |
| Seat Height (mm) | 440 to 550  |





- Front view





- Back view

- Back view

A-ONE WHITE MESH

# Adjustments



**LUMBAR SUPPORT** Height adjustable lumbar



3D ARMS Multi directional arm adjustment



SEAT SLIDE Seat depth adjustment



MECHANISM Synchronised tilt mechanism