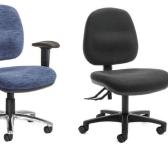

# Alpha-Logic High-back

- 490mm back with 110mm height range.
- AFRDI Level 6 certified to severe commercial use.
- Australian made from local and imported components.
- 5 year Aus. manufacturer warranty.

| Seat Size (mm)   | 480W x 450D     |
|------------------|-----------------|
| Seat Height (mm) | From 420 to 530 |
| Back Size (mm)   | 450W x 490H     |
| Certification    | AFRDI Level 6   |

**ALPHA-LOGIC** 