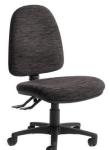

### Alpha-Logic Mid-back

- 400mm back with 110mm height range.
- AFRDI Level 6 certified to severe commercial use.
- Australian made from local and imported components.
- 5 year Aus. manufacturer warranty.

| Seat Size (mm)   | 480W x 450D     |
|------------------|-----------------|
| Seat Height (mm) | From 420 to 530 |
| Back Size (mm)   | 440W x 400H     |
| Certification    | AFRDI Level 6   |

with optional

- Popular Option

with optional alloy star-base and arms