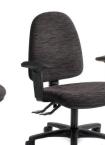

# **Alpha-Logic** Drafting

- 400mm back with 250mm height range.
- Adjustable height foot-ring.
- Australian made from local and imported components.
- 5 year Aus. manufacturer warranty.

| Seat Size (mm)   | 480W x 450D     |
|------------------|-----------------|
| Seat Height (mm) | From 590 to 840 |
| Back Size (mm)   | 440W x 400H     |

# - Popular Option

ALPHA-LOGIC with optional **DRAFTER** adjustable arms

- Popular Option

with optional glides