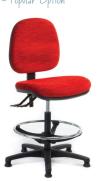

# **Alpha-Logic** Drafting

- 400mm back with 250mm height range.
- Adjustable height foot-ring.
- Australian made from local and imported components.
- 5 year Aus. manufacturer warranty.

| Seat Size (mm)   | 480W x 450D     |
|------------------|-----------------|
| Seat Height (mm) | From 590 to 840 |
| Back Size (mm)   | 440W x 400H     |

# - Popular Option

ALPHA-LOGIC with optional **DRAFTER** adjustable arms

- Popular Option

with optional glides