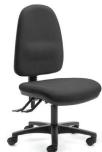

# Alpha-Logic High-back

- 490mm back with 110mm height range.
- AFRDI Level 6 certified to severe commercial use.
- Australian made from local and imported components.
- 5 year Aus. manufacturer warranty.

| Seat Size (mm)   | 480W x 450D     |
|------------------|-----------------|
| Seat Height (mm) | From 420 to 530 |
| Back Size (mm)   | 450W x 490H     |
| Certification    | AFRDI Level 6   |

**ALPHA-LOGIC** 