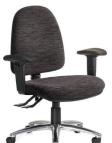

# Alpha-Logic High-back

- 490mm back with 110mm height range.
- AFRDI Level 6 certified to severe commercial use.
- Australian made from local and imported components.
- 5 year Aus. manufacturer warranty.

| Seat Size (mm)   | 480W x 450D     |
|------------------|-----------------|
| Seat Height (mm) | From 420 to 530 |
| Back Size (mm)   | 450W x 490H     |
| Certification    | AFRDI Level 6   |

**ALPHA-LOGIC** 