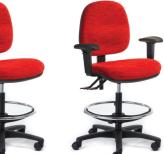

# **Alpha-Logic** Drafting

- 400mm back with 250mm height range.
- Adjustable height foot-ring.
- Australian made from local and imported components.
- 5 year Aus. manufacturer warranty.

| Seat Size (mm)   | 480W x 450D     |
|------------------|-----------------|
| Seat Height (mm) | From 590 to 840 |
| Back Size (mm)   | 440W x 400H     |

# - Popular Option

ALPHA-LOGIC with optional **DRAFTER** adjustable arms

- Popular Option

with optional glides