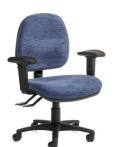

**MID-BACK** 

- Popular Option

with optional adjustable arms

- Popular Option

with optional allov star-base and arms

CS-XPRESS Next Day Delivery

### Alpha-Logic Mid-back

- 400mm back with 110mm height range.
- AFRDI Level 6 certified to severe commercial use.
- Australian made from local and imported components.
- 5 year Aus. manufacturer warranty.

| Seat Size (mm)   | 480W x 450D     |
|------------------|-----------------|
| Seat Height (mm) | From 420 to 530 |
| Back Size (mm)   | 440W x 400H     |
| Certification    | AFRDI Level 6   |

with optional