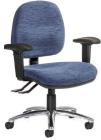

### Alpha-Logic Mid-back

- 400mm back with 110mm height range.
- AFRDI Level 6 certified to severe commercial use.
- Australian made from local and imported components.
- 5 year Aus. manufacturer warranty.

| Seat Size (mm)   | 480W x 450D     |
|------------------|-----------------|
| Seat Height (mm) | From 420 to 530 |
| Back Size (mm)   | 440W x 400H     |
| Certification    | AFRDI Level 6   |

with optional

- Popular Option

with optional alloy star-base and arms