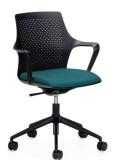

## Gemina

Black Nylon

User:Up to 135kgMech:Tilt MechanismBack:Fixed, 440W x 420H,Seat:430W x 470D, 440 to 560H.Fabric:Made to order in any fabric,

leather, or vinyl.

**Gemina**Polished Aluminium star-base