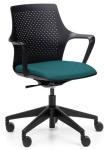

## **Gemina**

Gemina is a versatile European design for your private office, meetings, or light-task working environments – including working from home.

Designed by Scagnellato & Ferrares

## Gemina

Black Nylon

User:Up to 135kgMech:Tilt MechanismBack:Fixed, 440W x 420H,Seat:430W x 470D, 440 to 560H.Fabric:Made to order in any fabric,

leather, or vinyl.

**Gemina**Polished Aluminium star-base