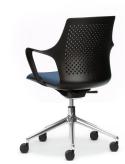

## **Gemina**

Gemina is a versatile European design for your private office, meetings, or light-task working environments – including working from home.







Designed by Scagnellato & Ferrares

## **Gemina**

Black Aluminium

 User:
 Up to 135kg

 Mech:
 Tilt Mechanism

 Back:
 Fixed, 440W x 420H,

 Seat:
 430W x 470D, 430 to 530H.

 Fabric:
 Made to order in any fabric,

leather, or vinyl.









## **Gemina**

Polished Aluminium

 User:
 Up to 135kg

 Mech:
 Tilt Mechanism

 Back:
 Fixed, 440W x 420H,

 Seat:
 430W x 470D, 430 to 530H.

 Fabric:
 Made to order in any fabric,

leather, or vinyl.



**Gemina**Polished Hi-arch,
Aluminium Star-base





## Gemina

Black Nylon

User:Up to 135kgMech:Tilt MechanismBack:Fixed, 440W x 420H,Seat:430W x 470D, 440 to 560H.Fabric:Made to order in any fabric,

leather, or vinyl.







**Gemina**Polished Aluminium star-base