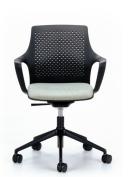

## **Gemina**

Polished Aluminium

 User:
 Up to 135kg

 Mech:
 Tilt Mechanism

 Back:
 Fixed, 440W x 420H,

 Seat:
 430W x 470D, 430 to 530H.

 Fabric:
 Made to order in any fabric,

leather, or vinyl.