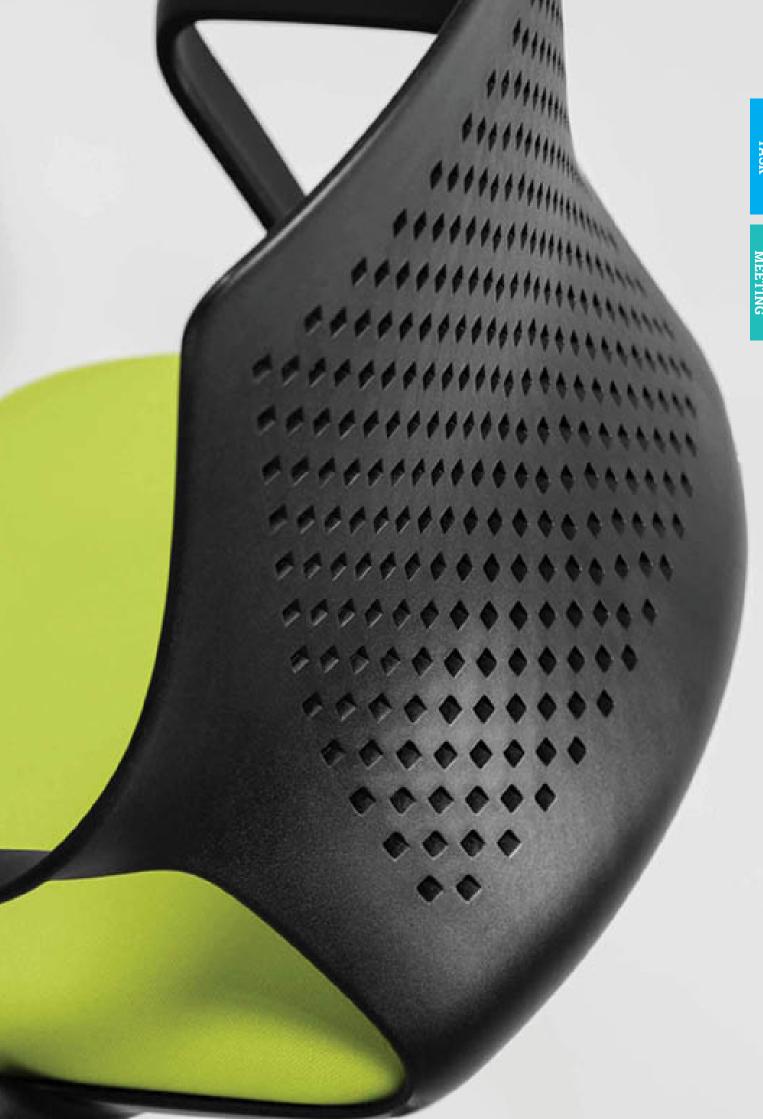

## **Gemina**

Gemina is a versatile European design for your private office, meetings, or light-task working environments – including working from home.

Designed by Scagnellato & Ferrares

## **Gemina**

Black Aluminium

 User:
 Up to 135kg

 Mech:
 Tilt Mechanism

 Back:
 Fixed, 440W x 420H,

 Seat:
 430W x 470D, 430 to 530H.

 Fabric:
 Made to order in any fabric,

leather, or vinyl.