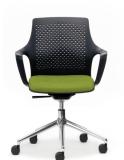

## Gemina

Black Nylon

User:Up to 135kgMech:Tilt MechanismBack:Fixed, 440W x 420H,Seat:430W x 470D, 440 to 560H.Fabric:Made to order in any fabric,

leather, or vinyl.

**Gemina**Polished Aluminium star-base