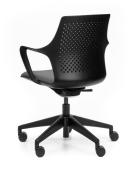

## **Gemina**

Black Aluminium

 User:
 Up to 135kg

 Mech:
 Tilt Mechanism

 Back:
 Fixed, 440W x 420H,

 Seat:
 430W x 470D, 430 to 530H.

 Fabric:
 Made to order in any fabric,

leather, or vinyl.