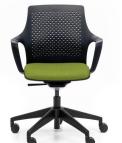

## **Gemina**

Gemina is a versatile European design for your private office, meetings, or light-task working environments – including working from home.

Designed by Scagnellato & Ferrares

## **Gemina**

Black Aluminium

 User:
 Up to 135kg

 Mech:
 Tilt Mechanism

 Back:
 Fixed, 440W x 420H,

 Seat:
 430W x 470D, 430 to 530H.

 Fabric:
 Made to order in any fabric,

leather, or vinyl.