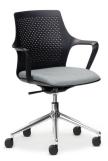

## **Gemina**

Polished Aluminium

 User:
 Up to 135kg

 Mech:
 Tilt Mechanism

 Back:
 Fixed, 440W x 420H,

 Seat:
 430W x 470D, 430 to 530H.

 Fabric:
 Made to order in any fabric,

leather, or vinyl.