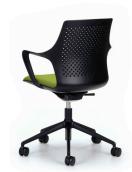

## **Gemina**

Gemina is a versatile European design for your private office, meetings, or light-task working environments – including working from home.

Designed by Scagnellato & Ferrares

## Gemina

Black Nylon

User:Up to 135kgMech:Tilt MechanismBack:Fixed, 440W x 420H,Seat:430W x 470D, 440 to 560H.Fabric:Made to order in any fabric,

leather, or vinyl.

**Gemina**Polished Aluminium star-base