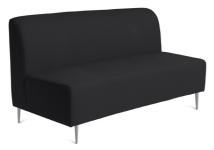

## Chi & Chill

Two Seater

| Seat Size (mm)                         | 1060W x 450D                               |
|----------------------------------------|--------------------------------------------|
| Seat Height (mm)                       | 450                                        |
| Overall Size (mm)<br>Overall Size arms | 1060W x 700D x 800H<br>1260W x 700D x 800H |
| Arm Height (mm)                        | 620                                        |

TWO SEATER

THREE SEATER

TWO SEATER WITH TIMBER LEG

- Popular Option