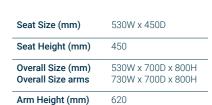

## Chi & Chill

Two Seater

| Seat Size (mm)                         | 1060W x 450D                               |
|----------------------------------------|--------------------------------------------|
| Seat Height (mm)                       | 450                                        |
| Overall Size (mm)<br>Overall Size arms | 1060W x 700D x 800H<br>1260W x 700D x 800H |
| Arm Height (mm)                        | 620                                        |