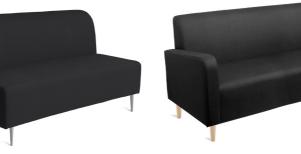

TWO SEATER

THREE SEATER

TWO SEATER WITH TIMBER LEG

- Popular Option

THREE SEATER WITH TIMBER LEG