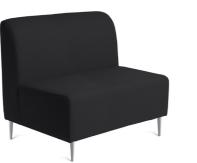

TWO SEATER

THREE SEATER

TWO SEATER WITH TIMBER LEG

- Popular Option

THREE SEATER WITH TIMBER LEG