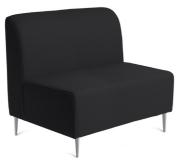

base options

SEAT SIZES - 1, 2 or 3 seater

With or without arms

**CHOOSE YOUR FABRIC** – See p.84 for fabric suggestions Your choice of any fabric, leather, vinyl, healthcare treated and eco-friendly fabrics









Single Seater





CHI SINGLE SEATER

CHILL SINGLE SEATER WITH TIMBER LEG

- Popular Option

- Popular Option

## Chi & Chill

Two Seater

| Seat Size (mm)                         | 1060W x 450D                               |
|----------------------------------------|--------------------------------------------|
| Seat Height (mm)                       | 450                                        |
| Overall Size (mm)<br>Overall Size arms | 1060W x 700D x 800H<br>1260W x 700D x 800H |
| Arm Height (mm)                        | 620                                        |



TWO SEATER

THREE SEATER



TWO SEATER WITH TIMBER LEG

- Popular Option

## Chi & Chill

Three Seater

| Seat Size (mm)                         | 1570W x 700D                               |
|----------------------------------------|--------------------------------------------|
| Seat Height (mm)                       | 450                                        |
| Overall Size (mm)<br>Overall Size arms | 1570W x 700D x 800H<br>1770W x 700D x 800H |
| Arm Height (mm)                        | 620                                        |





THREE SEATER WITH TIMBER LEG