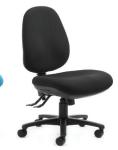

# **Delta** Range

Our Ultimate Ergonomic All Rounder. Designed to fit every body shape and size. The Delta Range consists of three back and six seat sizes. These can be mixed and matched to fit the individual, big or small, tall or short and anywhere in between.

## Certification

AFRDI Level 6 – Delta Mid-back & High-back 2L/3L Delta Plus Mid-back & High-back 3L (with/without arms & allov-base)

GECA Certified – Australia's trusted eco-label

**CUSTOMISE YOUR CHAIR** – See p.9 for all options Seats, Arms, Gaslifts, Lumbar support, Bases, Castors