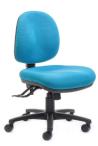

#### **Delta**

- Multiple configurations are AFRDI Level 6 certified to severe commercial use.
- Standard seat using Australian made moulded foam.
- Variable back heights to fit every user.

| Seat Size (mm)                                     | 490W x 465D                               |
|----------------------------------------------------|-------------------------------------------|
| Seat Height (mm)                                   | From 420 to 530                           |
| Back Size MB (mm)<br>Back Size HB<br>Back Size XHB | 410W x 410H<br>450W x 500H<br>490W x 590H |
| Max User                                           | Warranted to 120kg                        |
| Certification                                      | AFRDI Level 6                             |

High-back

Extra High-back

Mesh back