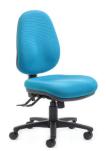

#### **Delta** Plus

- Multiple configurations are AFRDI Level 6 certified to severe commercial use.
- Large seat using Australian made moulded foam.
- Variable back heights to fit every user.

| Seat Size (mm)                                     | 520W x 490D                               |
|----------------------------------------------------|-------------------------------------------|
| Seat Height (mm)                                   | From 420 to 530                           |
| Back Size MB (mm)<br>Back Size HB<br>Back Size XHB | 410W x 410H<br>450W x 500H<br>490W x 590H |
| Max User                                           | Warranted to 135kg                        |
| Certification                                      | AFRDI Level 6                             |

**DELTA PLUS** Mid-back

High-back

Extra High-back

- Popular Fabric Choice