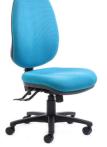

### **Delta** Plus – Extra Large, Extra Wide, Extra Deep

- Recommended for larger users up to 135kg.
- Optional Extra Large, Extra Wide and Extra Deep contoured seats using Australian made moulded foam.
- Variable back heights to fit every user.

| Seat Size XL (mm)  | 540W x 500D        |
|--------------------|--------------------|
| Seat Size 2XL (mm) | 560W x 510D        |
| Seat Height (mm)   | From 420 to 530    |
| Back Size MB (mm)  | 410W x 410H        |
| Back Size HB       | 450W x 500H        |
| Back Size XHB      | 490W x 590H        |
| Max User           | Warranted to 135kg |

DELTA + EXTRA LARGE with High-back

with Extra High-back

DELTA + EXTRA WIDE High-back with optional arms

with Extra High-back