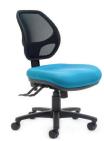

# **Delta** Range

Our Ultimate Ergonomic All Rounder. Designed to fit every body shape and size. The Delta Range consists of three back and six seat sizes. These can be mixed and matched to fit the individual, big or small, tall or short and anywhere in between.

## Certification

AFRDI Level 6 – Delta Mid-back & High-back 2L/3L Delta Plus Mid-back & High-back 3L (with/without arms & allov-base)

GECA Certified – Australia's trusted eco-label

**CUSTOMISE YOUR CHAIR** – See p.9 for all options Seats, Arms, Gaslifts, Lumbar support, Bases, Castors