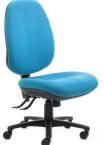

#### **Delta**

- Multiple configurations are AFRDI Level 6 certified to severe commercial use.
- Standard seat using Australian made moulded foam.
- Variable back heights to fit every user.

| Seat Size (mm)                                     | 490W x 465D                               |
|----------------------------------------------------|-------------------------------------------|
| Seat Height (mm)                                   | From 420 to 530                           |
| Back Size MB (mm)<br>Back Size HB<br>Back Size XHB | 410W x 410H<br>450W x 500H<br>490W x 590H |
| Max User                                           | Warranted to 120kg                        |
| Certification                                      | AFRDI Level 6                             |

High-back

Extra High-back

Mesh back