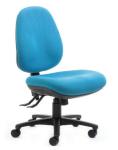

### **Delta** Plus – Extra Large, Extra Wide, Extra Deep

- Recommended for larger users up to 135kg.
- Optional Extra Large, Extra Wide and Extra Deep contoured seats using Australian made moulded foam.
- Variable back heights to fit every user.

DELTA + EXTRA LARGE with High-back

with Extra High-back

DELTA + EXTRA WIDE High-back with optional arms

with Extra High-back