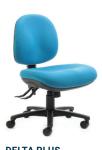

#### **Delta** Plus

- Multiple configurations are AFRDI Level 6 certified to severe commercial use.
- Large seat using Australian made moulded foam.
- Variable back heights to fit every user.

| Seat Size (mm)                                     | 520W x 490D                               |
|----------------------------------------------------|-------------------------------------------|
| Seat Height (mm)                                   | From 420 to 530                           |
| Back Size MB (mm)<br>Back Size HB<br>Back Size XHB | 410W x 410H<br>450W x 500H<br>490W x 590H |
| Max User                                           | Warranted to 135kg                        |
| Certification                                      | AFRDI Level 6                             |

**DELTA PLUS** Mid-back

High-back

Extra High-back

- Popular Fabric Choice