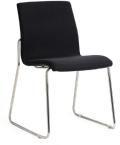

## Design

The Design range showcases sleek, slimline styling in a practical stacking chair. Suitable for both commercial and residential use.

## **Design**

- Stainless steel frame.Sled stacks 4 high.
- 5 year Aus. manufacturing warranty.

| Seat Size (mm)                          | 480W x 420D |
|-----------------------------------------|-------------|
| Seat Height Sled<br>Seat Height Castors | 465<br>485  |
| Back Size (mm)                          | 460W x 400H |
| Sled Stacks                             | 4 high      |

DESIGN 4 POINT WITH CASTORS