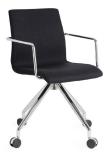

## Design

The Design range showcases sleek, slimline styling in a practical stacking chair. Suitable for both commercial and residential use.

## **CUSTOMISE YOUR CHAIR**

BASES -Sled, cantilever four or five star with castors

CHOOSE YOUR FABRIC - See p.84 for fabric suggestions Your choice of any fabric, leather, vinyl, healthcare treated and eco-friendly fabrics













## **Design**

- Stainless steel frame.Sled stacks 4 high.
- 5 year Aus. manufacturing warranty.

| Seat Size (mm)                          | 480W x 420D |
|-----------------------------------------|-------------|
| Seat Height Sled<br>Seat Height Castors | 465<br>485  |
| Back Size (mm)                          | 460W x 400H |
| Sled Stacks                             | 4 high      |







DESIGN 4 POINT WITH CASTORS