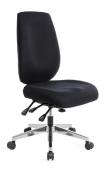

ty task chair suitable for the above average user. With features such as extra heavy duty 3 lever ratchet mechanism, extra heavy duty gas and heavy duty alloy base, allowing this chair to accommodate weights of up to 160kg.

## **CUSTOMISE YOUR CHAIR**

Seats, Arms, Gaslifts, Lumbar support, Bases, Castors

## CHOOSE YOUR FABRIC

Your choice of any fabric, leather, vinyl, healthcare treated and eco-friendly fabrics











## **Ergomax**

- 620mm high back.
- Plus 2XL seat made from moulded foam.
- 3 lever super heavy duty mechanism.
- 10 year Aus. manufacturer warranty.

| Seat Size (mm)   | 560W x 500D     |
|------------------|-----------------|
| Seat Height (mm) | From 450 to 580 |
| Back Size (mm)   | 480W x 620H     |
| Max User         | 135kg           |







- Front View





upholstered in black fabric