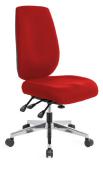

## **Ergomax**

The Ergomax is a super heavy duty task chair suitable for the above average user. With features such as extra heavy duty 3 lever ratchet mechanism, extra heavy duty gas and heavy duty alloy base, allowing this chair to accommodate weights of up to 160kg.

- Front View

upholstered in black fabric