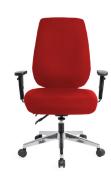

## **Ergomax**

The Ergomax is a super heavy duty task chair suitable for the above average user. With features such as extra heavy duty 3 lever ratchet mechanism, extra heavy duty gas and heavy duty alloy base, allowing this chair to accommodate weights of up to 160kg.

## **Ergomax**

- 620mm high back.
- Plus 2XL seat made from moulded foam.
- 3 lever super heavy duty mechanism.
- 10 year Aus. manufacturer warranty.

| Seat Size (mm)   | 560W x 500D     |
|------------------|-----------------|
| Seat Height (mm) | From 450 to 580 |
| Back Size (mm)   | 480W x 620H     |
| Max User         | 135kg           |