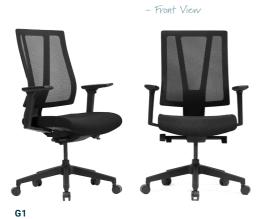

**G1** 

The G1 increases productivity by providing a comfortable and ergonomic experience. G1's intuitive mechanism brings simplicity to ergonomic task chairs. While the unique design of the Up-Lift backrest allows precise lumbar support adjustment to meet everyones lumbar-setting preference.

## **G1**

- 3D adjustable arms.
  Curved shape of the back can be adjusted to fit the users body.
- 10 year Aus. manufacturer warranty.

| Seat Size (mm)   | 520W x 520D |
|------------------|-------------|
| Back Size (mm)   | 460W x 510H |
| Seat Height (mm) | 420 to 520  |
| Max User         | 140kg       |

- Front View