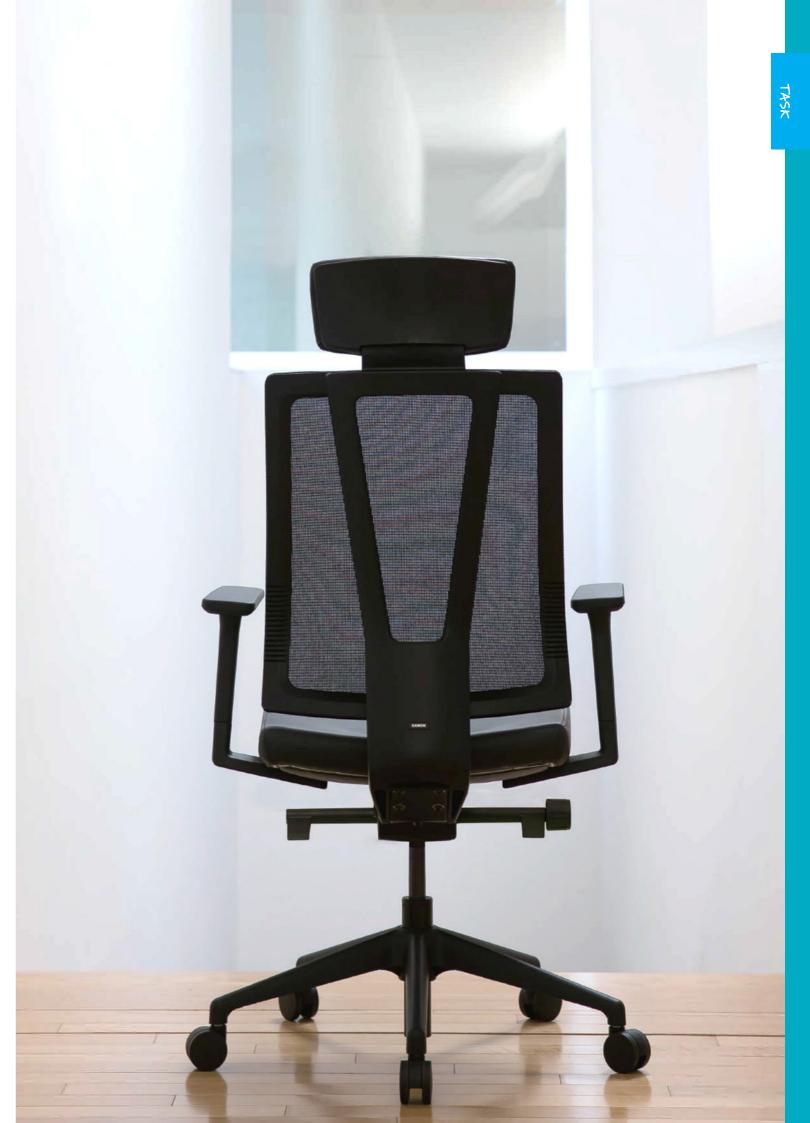

**G1** 

The G1 increases productivity by providing a comfortable and ergonomic experience. G1's intuitive mechanism brings simplicity to ergonomic task chairs. While the unique design of the Up-Lift backrest allows precise lumbar support adjustment to meet everyones lumbar-setting preference.

## **G1**

- 3D adjustable arms.
  Curved shape of the back can be adjusted to fit the users body.
- 10 year Aus. manufacturer warranty.

| Seat Size (mm)   | 520W x 520D |
|------------------|-------------|
| Back Size (mm)   | 460W x 510H |
| Seat Height (mm) | 420 to 520  |
| Max User         | 140kg       |

## Adjustments

DYNAMIC BACK Curved shape of the backrest can be adjusted to fit the users body

3D ARMS Multi directional arm adjustment

Seat depth adjustment