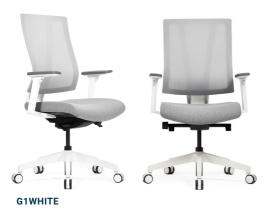

## G1 White

- 3D adjustable arms.
  Curved shape of the back can be adjusted to fit the users body.
- 10 year Aus. manufacturer warranty.

| Seat Size (mm)   | 520W x 520D |
|------------------|-------------|
| Back Size (mm)   | 460W x 510H |
| Seat Height (mm) | 420 to 520  |
| Max User         | 140kg       |

- Front View