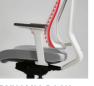

## Adjustments

DYNAMIC BACK Curved shape of the backrest can be adjusted to fit the users body

3D ARMS Multi directional arm adjustment

Seat depth adjustment