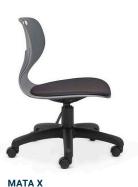

## Mata X

- Adjustable seat height to suit different age groups.
- Body Balance mech allows movement and prevents back pain.
- Moulded seat pad to provide comfort.
- Back rest is designed for flexible movement, with lumbar curvature.
- Star base is tested to meet requirements for severe commercial use.

| Seat Size (mm)         | 430W x 415D |
|------------------------|-------------|
| Seat Height Large Seat | 420 to 555  |
| Seat Height Small Seat | 380 to 480  |
| Back Size (mm)         | 430W x 380H |