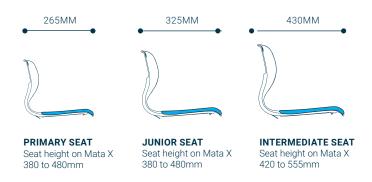

## **Shell Size Options**

Every child grows differently and every class can provide a multitude of body sizes and shapes. We offer 3 optional seat sizes along with adjustable height seats to accommodate different age groups, body shapes and sizes.