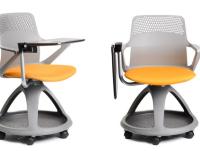

### **Rover & Sitool**

- Back shell design breathes like mesh and is 100% recyclable.
- Base tray provides space for personal belongings.
- Foldable A3 size writing tablet with anti panic mechanism, tested to 50kg loads.

| Overall Size (mm) | 500W x 440D        |
|-------------------|--------------------|
| Seat Height (mm)  | 465                |
| Back Size (mm)    | 450W x 425H        |
| Tablet Size (mm)  | 380W x 270D x 725H |

**ROVER** 