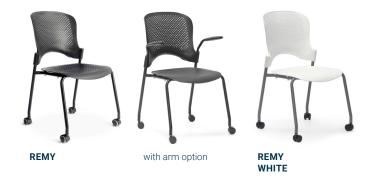

# Remy & Rover

Remy and Rover are multi-purpose chairs fit for today's agile workplace. The casual and comfortable design is made to be pulled into a meeting, class or perhaps a WorkCafè – See WorkCafè range on P. 52

### Remy

- Black or white versions available.
- Lightweight and stackable up to 6 high on the floor.
- Contoured seat and back for comfort with holes in the shell to allow the body to breathe.

| Seat Size (mm)   | 440W x 440D |
|------------------|-------------|
| Seat Height (mm) | 450         |
| Back Size (mm)   | 420W x 330H |
| Arm Height (mm)  | 680         |