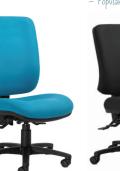

## **Rexa** Mid-back

- Italian designed square look back.
- Multiple configurations are AFRDI Level 6 certified to severe commercial use.
- Standard contoured seat using Australian made moulded foam.
- 10 year Aus. manufacturer warranty.

- Italian designed square look back. - Multiple configurations are AFRDI-Level 6 certified to severe commercial use. Large contoured seat using Australian made moulded foam. 10 year Aus. manufacturer warranty.