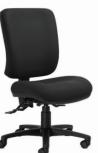

Back Size HB

Max User

Certification

Back Size MB (mm)

**Rexa** Plus

with optional adjustable arms

with optional alloy star-base and arms

Rexa Plus Mid-back & High-back 3L

Certification

(with/without arms, & alloy-base)

GECA Certified – Australia's trusted eco-label

AFRDI Level 6 –

and eco-friendly fabrics

AFRD

**REXA PLUS MID-BACK** 

with optional adjustable arms TASK