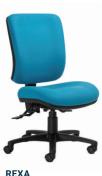

# **Rexa** Range

A classic for over 15 years delivering sturdy hard-working comfort - A fit for everyone. We can customise the Rexa with two back options and four seat sizes.

### Rexa High-backs

- Italian designed square look back.
- Multiple configurations are AFRDI Level 6 certified to severe commercial use.
- Standard contoured seat using Australian made moulded foam.
- 10 year Aus. manufacturer warranty.

| Seat Size (mm)                     | 490W x 465D                |
|------------------------------------|----------------------------|
| Seat Height (mm)                   | From 450 to 520            |
| Back Size HB (mm)<br>Back Size XHB | 450W x 500H<br>480W x 600H |
| Max User                           | Warranted to 120kg         |
| Certification                      | AFRDI Level 6              |