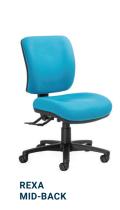

## **Rexa** Mid-back

- Italian designed square look back.
- Multiple configurations are AFRDI Level 6 certified to severe commercial use.
- Standard contoured seat using Australian made moulded foam.
- 10 year Aus. manufacturer warranty.

| Seat Size (mm)   | 490W x 465D        |
|------------------|--------------------|
| Seat Height (mm) | From 450 to 520    |
| Back Size (mm)   | 420W x 420H        |
| Max User         | Warranted to 120kg |
| Certification    | AFRDI Level 6      |