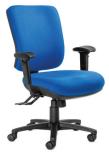

### Rexa High-backs

- Italian designed square look back.
- Multiple configurations are AFRDI Level 6 certified to severe commercial use.
- Standard contoured seat using Australian made moulded foam.
- 10 year Aus. manufacturer warranty.

- Popular Option

HIGH-BACK

adjustable arms

mesh back

- See p.16 for info on comfort duo

**REXA PLUS HIGH-BACK** COMFORT DUO