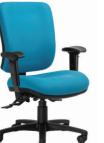

with optional

extra high back

- Popular Option

**REXA PLUS** HIGH-BACK

Back Size HB

Max User

Certification

Back Size MB (mm)

**Rexa** Plus

with optional adjustable arms

with optional alloy star-base and arms

Rexa Plus Mid-back & High-back 3L