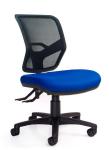

- Popular Option

HIGH-BACK

adjustable arms

mesh back

- See p.16 for info on comfort duo

**REXA PLUS HIGH-BACK** COMFORT DUO

Certification

(with/without arms, & alloy-base)

GECA Certified – Australia's trusted eco-label

AFRDI Level 6 –

and eco-friendly fabrics

AFRD

**REXA PLUS MID-BACK** 

with optional adjustable arms TASK