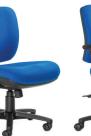

Back Size HB

Max User

Certification

Back Size MB (mm)

**Rexa** Plus

with optional adjustable arms

with optional alloy star-base and arms

Rexa Plus Mid-back & High-back 3L

Certification

(with/without arms, & alloy-base)

GECA Certified – Australia's trusted eco-label

AFRDI Level 6 –

and eco-friendly fabrics

AFRD

**REXA PLUS MID-BACK** 

with optional adjustable arms TASK