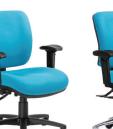

- Popular Option

HIGH-BACK

adjustable arms

mesh back

- See p.16 for info on comfort duo

**REXA PLUS HIGH-BACK** COMFORT DUO

with optional

extra high back

- Popular Option

**REXA PLUS** HIGH-BACK