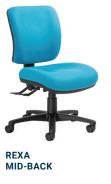

## **Rexa** Mid-back

- Italian designed square look back.
- Multiple configurations are AFRDI Level 6 certified to severe commercial use.
- Standard contoured seat using Australian made moulded foam.
- 10 year Aus. manufacturer warranty.

| Seat Size (mm)   | 490W x 465D        |
|------------------|--------------------|
| Seat Height (mm) | From 450 to 520    |
| Back Size (mm)   | 420W x 420H        |
| Max User         | Warranted to 120kg |
| Certification    | AFRDI Level 6      |