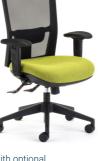

#### **Team Air** Task

- Little Brother to the Team Air Heavy-duty with a standard sized seat.
- AFRDI Level 6 certified to severe commercial use.
- Standard seat using Australian made moulded foam.

| Seat Size (mm)   | 490W x 465D        |
|------------------|--------------------|
| Seat Height (mm) | From 450 to 520    |
| Back Size (mm)   | 450W x 500H        |
| Max User         | Warranted to 135kg |
| Certification    | AFRDI Level 6      |

**TEAM AIR TASK** with optional adjustable arms

with optional alloy star-base and head-rest

CS-XPRESS -Next Day Delivery