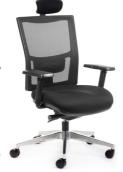

#### **Team Air** Task

- Little Brother to the Team Air Heavy-duty with a standard sized seat.
- AFRDI Level 6 certified to severe commercial use.
- Standard seat using Australian made moulded foam.

| Seat Size (mm)   | 490W x 465D        |
|------------------|--------------------|
| Seat Height (mm) | From 450 to 520    |
| Back Size (mm)   | 450W x 500H        |
| Max User         | Warranted to 135kg |
| Certification    | AFRDI Level 6      |

**TEAM AIR TASK** with optional adjustable arms

with optional alloy star-base and head-rest

CS-XPRESS -Next Day Delivery