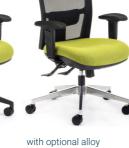

## **Team Air** Executive

- Designed for Meeting and Boardroom use.Synchronised Mechanism with back
- tilt adjustment. Large seat using Australian made moulded foam.

| Seat Size (mm)   | 520W x 490D     |
|------------------|-----------------|
| Seat Height (mm) | From 450 to 520 |
| Back Size (mm)   | 450W x 500H     |

Warranted to 135kg

Max User

**EXECUTIVE** 

with optional alloy star base and multi-directional