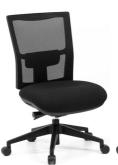

# **Team Air** Heavy-duty

- For users up to 160kg and for greater than 40 hours of use per week as certified by AFRDI 142 Rated Load.
- Super Heavy Duty Mechanism with back tilt tension control.
- Large seat using Australian made moulded foam.

| Seat Size (mm)             | 520W x 490D                       |
|----------------------------|-----------------------------------|
| Seat Height (mm)           | From 450 to 520                   |
| Back Size (mm)             | 450W x 500H                       |
| Certification/<br>Max User | AFRDI 142-Rated<br>Load 160kg M/S |

**HEAVY-DUTY** 

adjustable arms

- Popular Option

star-base and arms

with optional headrest