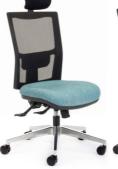

## **Team Air** Executive

- Designed for Meeting and Boardroom use.Synchronised Mechanism with back
- tilt adjustment. Large seat using Australian made moulded foam.

| Seat Size (mm)   | 520W x 490D     |
|------------------|-----------------|
| Seat Height (mm) | From 450 to 520 |
| Back Size (mm)   | 450W x 500H     |

Warranted to 135kg

Max User

**EXECUTIVE** 

with optional alloy star base and multi-directional