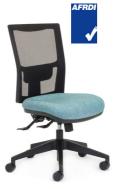

#### **Team Air** Task

- Little Brother to the Team Air Heavy-duty with a standard sized seat.
- AFRDI Level 6 certified to severe commercial use.
- Standard seat using Australian made moulded foam.

| Seat Size (mm)   | 490W x 465D        |
|------------------|--------------------|
| Seat Height (mm) | From 450 to 520    |
| Back Size (mm)   | 450W x 500H        |
| Max User         | Warranted to 135kg |
| Certification    | AFRDI Level 6      |

**TEAM AIR TASK** with optional adjustable arms

with optional alloy star-base and head-rest

CS-XPRESS -Next Day Delivery