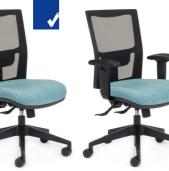

**TEAM AIR TASK** with optional adjustable arms

with optional alloy star-base and head-rest

CS-XPRESS -Next Day Delivery