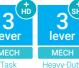

#### **Team Air** Task

- Little Brother to the Team Air Heavy-duty with a standard sized seat.
- AFRDI Level 6 certified to severe commercial use.
- Standard seat using Australian made moulded foam.

| Seat Size (mm)   | 490W x 465D        |
|------------------|--------------------|
| Seat Height (mm) | From 450 to 520    |
| Back Size (mm)   | 450W x 500H        |
| Max User         | Warranted to 135kg |
| Certification    | AFRDI Level 6      |