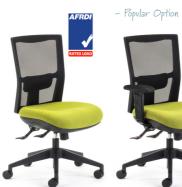

# **Team Air** Heavy-duty

- For users up to 160kg and for greater than 40 hours of use per week as certified by AFRDI 142 Rated Load.
- Super Heavy Duty Mechanism with back tilt tension control.
- Large seat using Australian made moulded foam.

| Seat Size (mm)             | 520W x 490D                       |
|----------------------------|-----------------------------------|
| Seat Height (mm)           | From 450 to 520                   |
| Back Size (mm)             | 450W x 500H                       |
| Certification/<br>Max User | AFRDI 142-Rated<br>Load 160kg M/S |

**HEAVY-DUTY** 

adjustable arms

- Popular Option

star-base and arms

with optional headrest