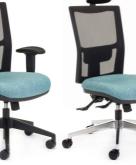

#### **Team Air** Task

- Little Brother to the Team Air Heavy-duty with a standard sized seat.
- AFRDI Level 6 certified to severe commercial use.
- Standard seat using Australian made moulded foam.

| Seat Size (mm)   | 490W x 465D        |
|------------------|--------------------|
| Seat Height (mm) | From 450 to 520    |
| Back Size (mm)   | 450W x 500H        |
| Max User         | Warranted to 135kg |
| Certification    | AFRDI Level 6      |

**TEAM AIR TASK** with optional adjustable arms

with optional alloy star-base and head-rest

CS-XPRESS -Next Day Delivery