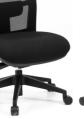

#### **Team Air** Task

- Little Brother to the Team Air Heavy-duty with a standard sized seat.
- AFRDI Level 6 certified to severe commercial use.
- Standard seat using Australian made moulded foam.

| Seat Size (mm)   | 490W x 465D        |
|------------------|--------------------|
| Seat Height (mm) | From 450 to 520    |
| Back Size (mm)   | 450W x 500H        |
| Max User         | Warranted to 135kg |
| Certification    | AFRDI Level 6      |

**TEAM AIR TASK** with optional adjustable arms

with optional alloy star-base and head-rest

CS-XPRESS -Next Day Delivery