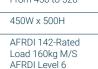

# **Team Air** Heavy-duty

- For users up to 160kg and for greater than 40 hours of use per week as certified by AFRDI 142 Rated Load.
- Super Heavy Duty Mechanism with back tilt tension control.
- Large seat using Australian made moulded foam.

| Seat Size (mm)             | 520W x 490D                       |
|----------------------------|-----------------------------------|
| Seat Height (mm)           | From 450 to 520                   |
| Back Size (mm)             | 450W x 500H                       |
| Certification/<br>Max User | AFRDI 142-Rated<br>Load 160kg M/S |