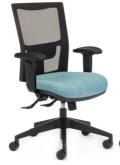

# **Team Air** Heavy-duty

- For users up to 160kg and for greater than 40 hours of use per week as certified by AFRDI 142 Rated Load.
- Super Heavy Duty Mechanism with back tilt tension control.
- Large seat using Australian made moulded foam.

| Seat Size (mm)             | 520W x 490D                       |
|----------------------------|-----------------------------------|
| Seat Height (mm)           | From 450 to 520                   |
| Back Size (mm)             | 450W x 500H                       |
| Certification/<br>Max User | AFRDI 142-Rated<br>Load 160kg M/S |

**HEAVY-DUTY** 

adjustable arms

- Popular Option

star-base and arms

with optional headrest