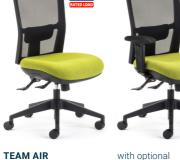

#### **Team Air** Task

- Little Brother to the Team Air Heavy-duty with a standard sized seat.
- AFRDI Level 6 certified to severe commercial use.
- Standard seat using Australian made moulded foam.

| Seat Size (mm)   | 490W x 465D        |
|------------------|--------------------|
| Seat Height (mm) | From 450 to 520    |
| Back Size (mm)   | 450W x 500H        |
| Max User         | Warranted to 135kg |
| Certification    | AFRDI Level 6      |

**TEAM AIR TASK** with optional adjustable arms

with optional alloy star-base and head-rest

CS-XPRESS -Next Day Delivery