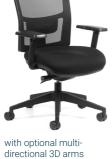

## **Team Air** Executive

- Designed for Meeting and Boardroom use.Synchronised Mechanism with back
- tilt adjustment. Large seat using Australian made moulded foam.

| Seat Size (mm)   | 520W x 490D     |
|------------------|-----------------|
| Seat Height (mm) | From 450 to 520 |
| Back Size (mm)   | 450W x 500H     |

Warranted to 135kg

Max User

**EXECUTIVE** 

with optional alloy star base and multi-directional