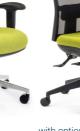

**HEAVY-DUTY** 

adjustable arms

- Popular Option

star-base and arms

with optional headrest