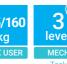

# **Team Air** Heavy-duty

- For users up to 160kg and for greater than 40 hours of use per week as certified by AFRDI 142 Rated Load.
- Super Heavy Duty Mechanism with back tilt tension control.
- Large seat using Australian made moulded foam.

| Seat Size (mm)             | 520W x 490D                       |
|----------------------------|-----------------------------------|
| Seat Height (mm)           | From 450 to 520                   |
| Back Size (mm)             | 450W x 500H                       |
| Certification/<br>Max User | AFRDI 142-Rated<br>Load 160kg M/S |