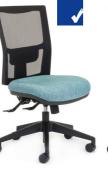

#### **Team Air** Task

- Little Brother to the Team Air Heavy-duty with a standard sized seat.
- AFRDI Level 6 certified to severe commercial use.
- Standard seat using Australian made moulded foam.

| Seat Size (mm)   | 490W x 465D        |
|------------------|--------------------|
| Seat Height (mm) | From 450 to 520    |
| Back Size (mm)   | 450W x 500H        |
| Max User         | Warranted to 135kg |
| Certification    | AFRDI Level 6      |

**TEAM AIR TASK** with optional adjustable arms

with optional alloy star-base and head-rest

CS-XPRESS -Next Day Delivery