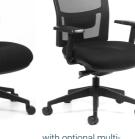

#### **Team Air** Task

- Little Brother to the Team Air Heavy-duty with a standard sized seat.
- AFRDI Level 6 certified to severe commercial use.
- Standard seat using Australian made moulded foam.

| Seat Size (mm)   | 490W x 465D        |
|------------------|--------------------|
| Seat Height (mm) | From 450 to 520    |
| Back Size (mm)   | 450W x 500H        |
| Max User         | Warranted to 135kg |
| Certification    | AFRDI Level 6      |

**TEAM AIR TASK** with optional adjustable arms

with optional alloy star-base and head-rest

CS-XPRESS -Next Day Delivery