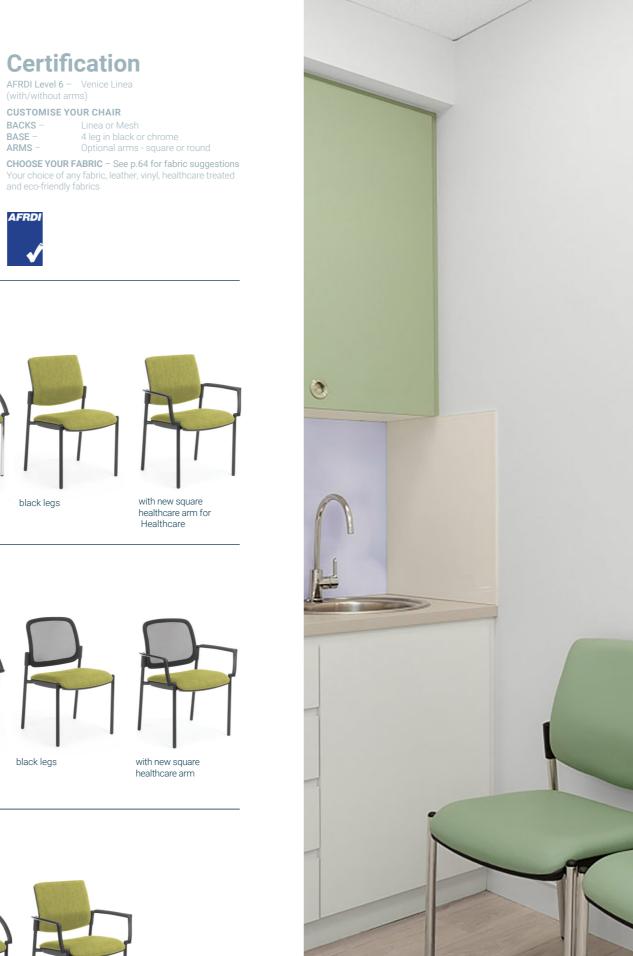

Certification AFRDI Level 6 - Venice Linea (with/without arms)

**CUSTOMISE YOUR CHAIR** 

and eco-friendly fabrics

Linea or Mesh

4 leg in black or chrome

BACKS -

BASE -

ARMS -

## **Venice Linea**

- AFRDI Level 6 Certified to Severe Commercial Use.
- Seat and back using CS made moulded foam.
- Stacks 6 high.

| Seat Size (mm)   | 460W x 460D |
|------------------|-------------|
| Seat Height (mm) | 460         |
| Back Size (mm)   | 460W x 400H |
| Stacks           | 6           |

AFRDI

VENICE LINEA chrome legs

black legs with round arm

healthcare arm for

- AFRDI Level 5 Certified to Severe
- Commercial Use. - Seat using New Zealand made
- moulded foam.
- Stacks 6 high.

| Seat Size (mm)   | 460W x 460D |
|------------------|-------------|
| Seat Height (mm) | 460         |
| Back Size (mm)   | 460W x 400H |
| Stacks           | 6           |