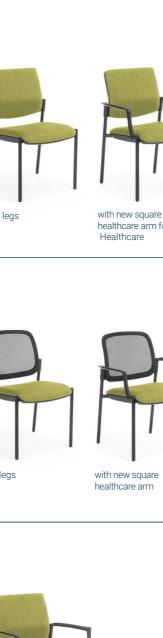

## **Venice Linea**

- AFRDI Level 6 Certified to Severe Commercial Use.
- Seat and back using CS made moulded foam.
- Stacks 6 high.

| Seat Size (mm)   | 460W x 460D |
|------------------|-------------|
| Seat Height (mm) | 460         |
| Back Size (mm)   | 460W x 400H |
| Stacks           | 6           |

AFRDI

VENICE LINEA chrome legs

black legs with round arm

healthcare arm for

- AFRDI Level 5 Certified to Severe
- Commercial Use. - Seat using New Zealand made
- moulded foam.
- Stacks 6 high.

| Seat Size (mm)   | 460W x 460D |
|------------------|-------------|
| Seat Height (mm) | 460         |
| Back Size (mm)   | 460W x 400H |
| Stacks           | 6           |