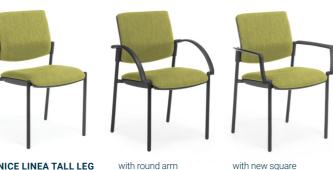

## Venice Healthcare

Additional to our Venice Range, we offer a tall leg option, for use in healthcare and aged care environments. Use a treated fabric or wipe-able vinyl.

- 510mm tall leg for easy access in and out.
- Seat and back using CS made moulded foam.
- Stacks 6 high.

VENICE LINEA TALL LEG - 510mm high seat

with new square healthcare arm