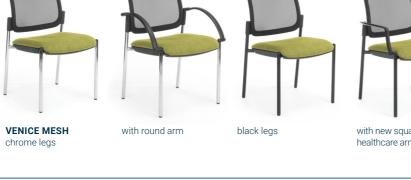

AFRDI

VENICE LINEA chrome legs

black legs with round arm

healthcare arm for

- AFRDI Level 5 Certified to Severe
- Commercial Use. - Seat using New Zealand made
- moulded foam.
- Stacks 6 high.

| Seat Size (mm)   | 460W x 460D |
|------------------|-------------|
| Seat Height (mm) | 460         |
| Back Size (mm)   | 460W x 400H |
| Stacks           | 6           |