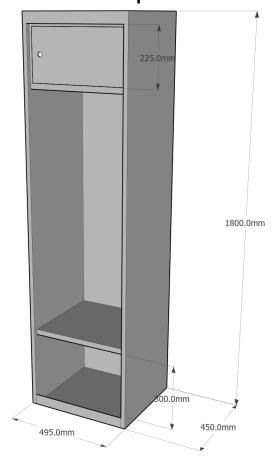

### **DETAILS**

| Product Code | Description                                                                                                                | Dimensions          |
|--------------|----------------------------------------------------------------------------------------------------------------------------|---------------------|
| SLPOL1       | Personnel Locker with top personal shelf, hanging rail and fixed boot shelf at the base. Perforated door ventilation       | 1800H x 495W x 450D |
| SLPOL1/LB    | Personnel Locker with top lockable compartment, hanging rail and fixed boot shelf at the base. Perforated door ventilation | 1800H x 495W x 450D |

## STANDARD INTERNAL COMPARTMENT IMAGE