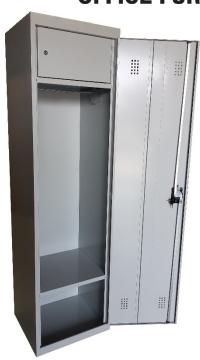

An optional internal locking box can replace the hat shelf space, providing secure storage for personal items or restricted items such as pepper spray and handcuffs.

# INTERNAL COMPARTMENT IMAGE – with optional lock box