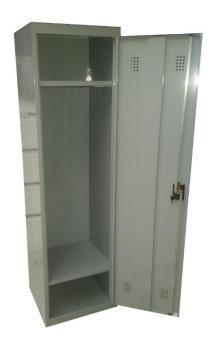

#### **DESCRIPTION**

The Statewide Personnel Locker was developed in conjunction with the Australian Defence Force. It's manufactured in Australia using .7mm Bluescope steel in order to guarantee strength and durability. The locker features a hat shelf, boot shelf, hanging rail and 2 coat hooks. The locking system is 3-point key locking and is supplied mastered as standard. However, it can be supplied non-mastered on request for added security. Perforations are on all 4 corners of the door to ensure optimal aeration. The extra width of 495mm ensures more than enough space for clothing, equipment and other items.

## STANDARD INTERNAL COMPARTMENT IMAGE