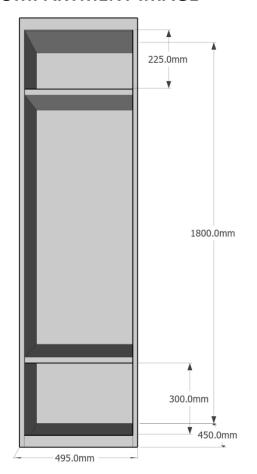

### **DETAILS**

| Product Code | Description                                                                                                                | Dimensions          |
|--------------|----------------------------------------------------------------------------------------------------------------------------|---------------------|
| SLPOL1       | Personnel Locker with top personal shelf, hanging rail and fixed boot shelf at the base. Perforated door ventilation       | 1800H x 495W x 450D |
| SLPOL1/LB    | Personnel Locker with top lockable compartment, hanging rail and fixed boot shelf at the base. Perforated door ventilation | 1800H x 495W x 450D |