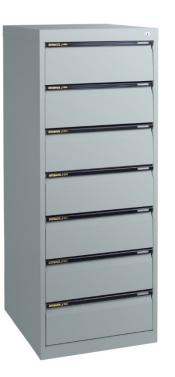

## DUPLEX CARD CABINET - 6x4

#### DESCRIPTION

Statewide Card Cabinets are the standard in file card storage. The 6x4 card cabinet is available in a range of drawer sizes and features dual compressor plates in each drawer to ensure your cards stay upright. Like all Statewide cabinets, the card cabinet is Australian Made, powder coated steel and is backed by a lifetime warranty.

## DETAILS

| Product Code | Description                                           | Dimensions          |
|--------------|-------------------------------------------------------|---------------------|
| SWD364       | 3 Drawer Duplex Card Cabinet fits approx. 3390 cards  | 559H x 467W x 610D  |
| SWD464       | 4 Drawer Duplex Card Cabinet fits approx. 4520 cards  | 712H x 467W x 610D  |
| SWD564       | 5 Drawer Duplex Card Cabinet fits approx. 5650 cards  | 865H x 467W x 610D  |
| SWD664       | 6 Drawer Duplex Card Cabinet fits approx. 6780 cards  | 1018H x 467W x 610D |
| SWD764       | 7 Drawer Duplex Card Cabinet fits approx. 7910 cards  | 1171H x 467W x 610D |
| SWD864       | 8 Drawer Duplex Card Cabinet fits approx. 9040 cards  | 1325H x 467W x 610D |
| SWD964       | 9 Drawer Duplex Card Cabinet fits approx. 10170 cards | 1447H x 467W x 610D |