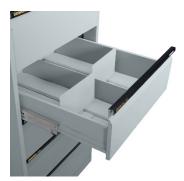

#### DESCRIPTION

Statewide Card Cabinets are the standard in file card storage. The 6x4 card cabinet is available in a range of drawer sizes and features dual compressor plates in each drawer to ensure your cards stay upright. Like all Statewide cabinets, the card cabinet is Australian Made, powder coated steel and is backed by a lifetime warranty.

# OPTIONS

| Two compressor plates per drawer               | 15 standard colours                       |  |
|------------------------------------------------|-------------------------------------------|--|
| Suits card size 6x4, or 150mm x 100mm          | Can be dual/multi coloured                |  |
| Fits approx. 1130 cards per drawer             | Custom colours available                  |  |
| Australian made                                | Standard keys can keyed alike             |  |
| Electrostatically applied durable powder coat  | Lock can have master-key function removed |  |
| Bluescope 100% recyclable steel with up to     | Lock Options                              |  |
| 10% recycled materials                         | Key, digital combination lock             |  |
| Internal Drawer Dimensions: 575D x 110H x 155W |                                           |  |
| (per division)                                 |                                           |  |